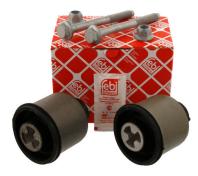

## New design of the mounting bush for rear axle beams!

febi no. 31547 Repl. No. 6R0 501 541 A

fits: VW Golf 4, VW Polo 4, Audi A3, Audi TT, Seat Ibiza and Skoda Fabia

febi bilstein has two versions of the mounting bush for rear axle beams in its range:

febi bilstein also offers a ProKit (febi no. 31722) for the rear axle mounts with all the parts required for a professional repair as well as lubricating grease for the plastic mounts.

Simply ask for spare parts by febi bilstein. The complete range can be found at: www.febi.com