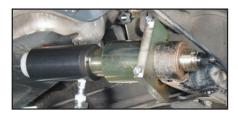

- Hydraulic bush with metal case (febi no. 19928) with 69 mm outside diameter
- Plastic rubber mount with plastic outer case (febi no. 31547) with 72 mm outside diameter

### Attention!

The old version of the axle housing mount (febi no. 19928) can be replaced with the new version (febi no. 31547) without restriction.

febi bilstein recommends using the KLANN tool KL-0215-52 A for easier fitting and removal