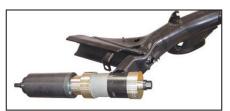

- Hydraulic bush with metal case (febi no. 19928) with 69 mm outside diameter
- Plastic rubber mount with plastic outer case (febi no. 31547) with 72 mm outside diameter

### Attention!

The old version of the axle housing mount (febi no. 19928) can be replaced with the new version (febi no. 31547) without restriction.

febi bilstein recommends using the KLANN tool KL-0215-52 A for easier fitting and removal